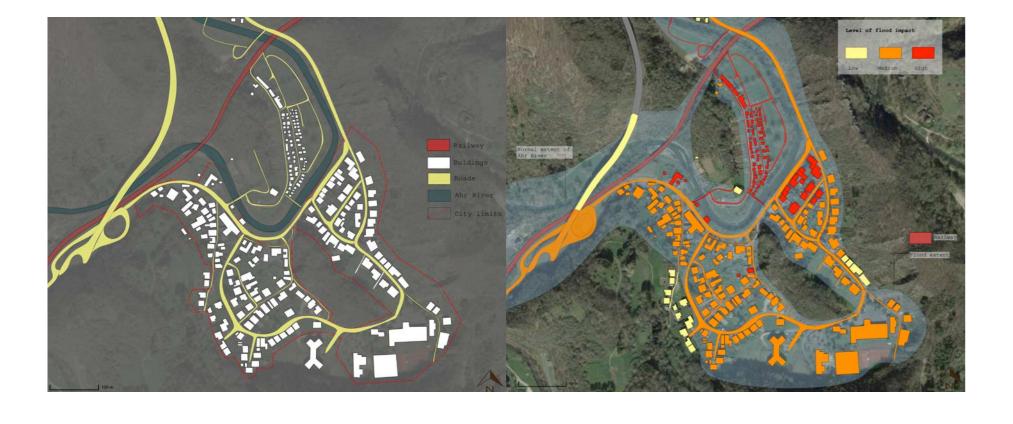

Altenburg, a small community within the Altenahr municipality is the home to 600 inhabitants.

Altenburg which is located along the Ahr river in the ahr valley. This small community experienced devastating losses and damages under the flood of July 2021.

In July 2021 an extreme rain fell in the region causing the river to exceed the river banks by 7.8 meters. This caused confusion, panic and in some cases death.

This report is going to look into the event and try to understand how a catastrophe this size can happen, whats happening now and how to plan for the future.

There is 95% of the still high village have been badly damages flood levels

The road is closed.

The help are from

this moment

The rescue

team are