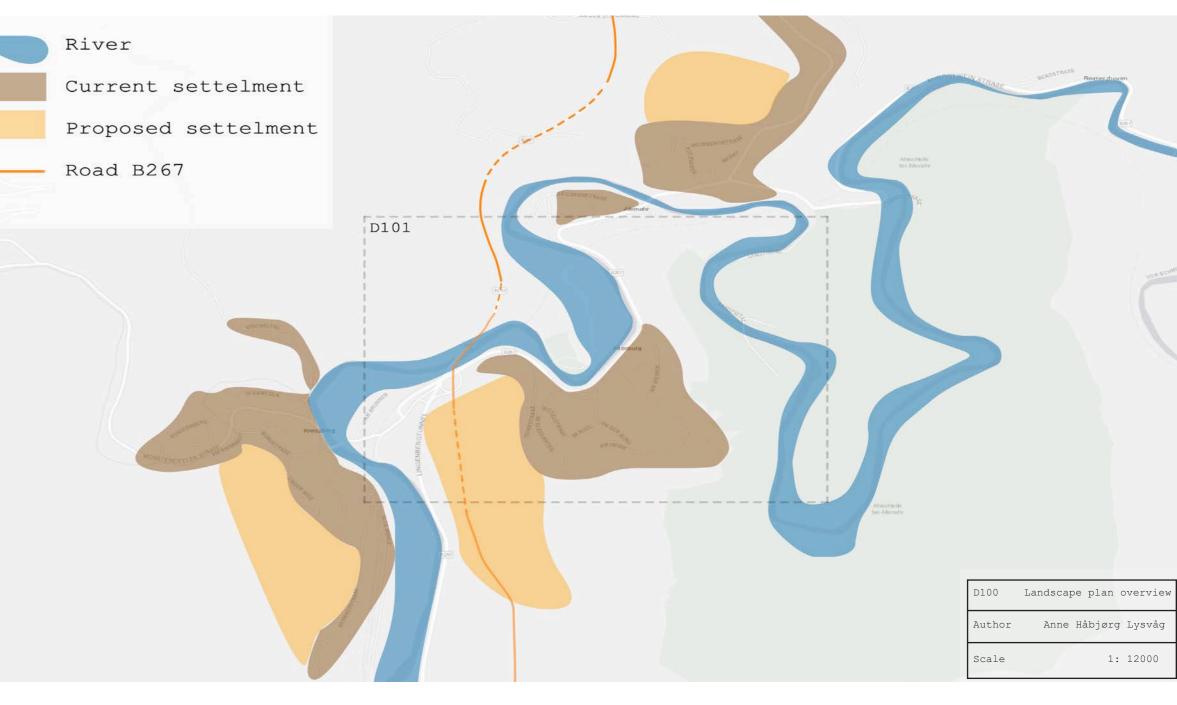

Altenburg, a small community within the Altenahr municipality is the home to 600 inhabitants.

Altenburg which is located along the Ahr river in the ahr valley. This small community experienced devastating losses and damages under the flood of July 2021.

New road and river system in altenburg