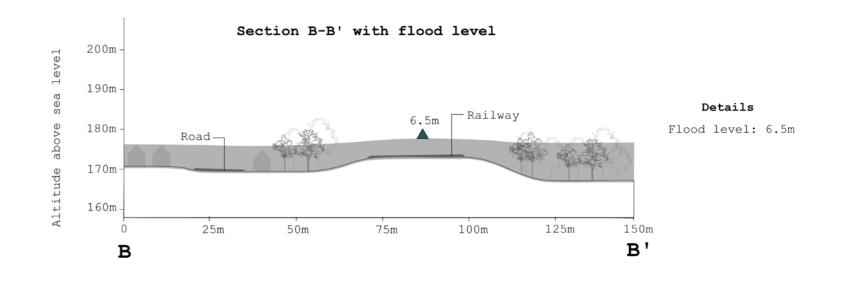

Bathtub effect

The crisis teams

are coming

togheter

Flood levels

The countour lines

gain access to.

shows how flat the area the village lies on. Displaying this as a

area the river can easy

## Sections