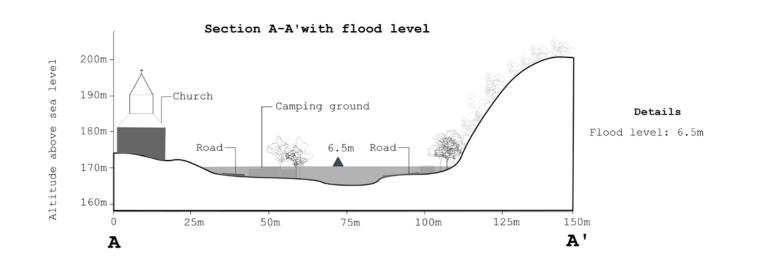

Bathtub effect

The crisis teams

are coming

togheter

Flood levels

The countour lines

gain access to.

shows how flat the area the village lies on. Displaying this as a

area the river can easy

## Sections