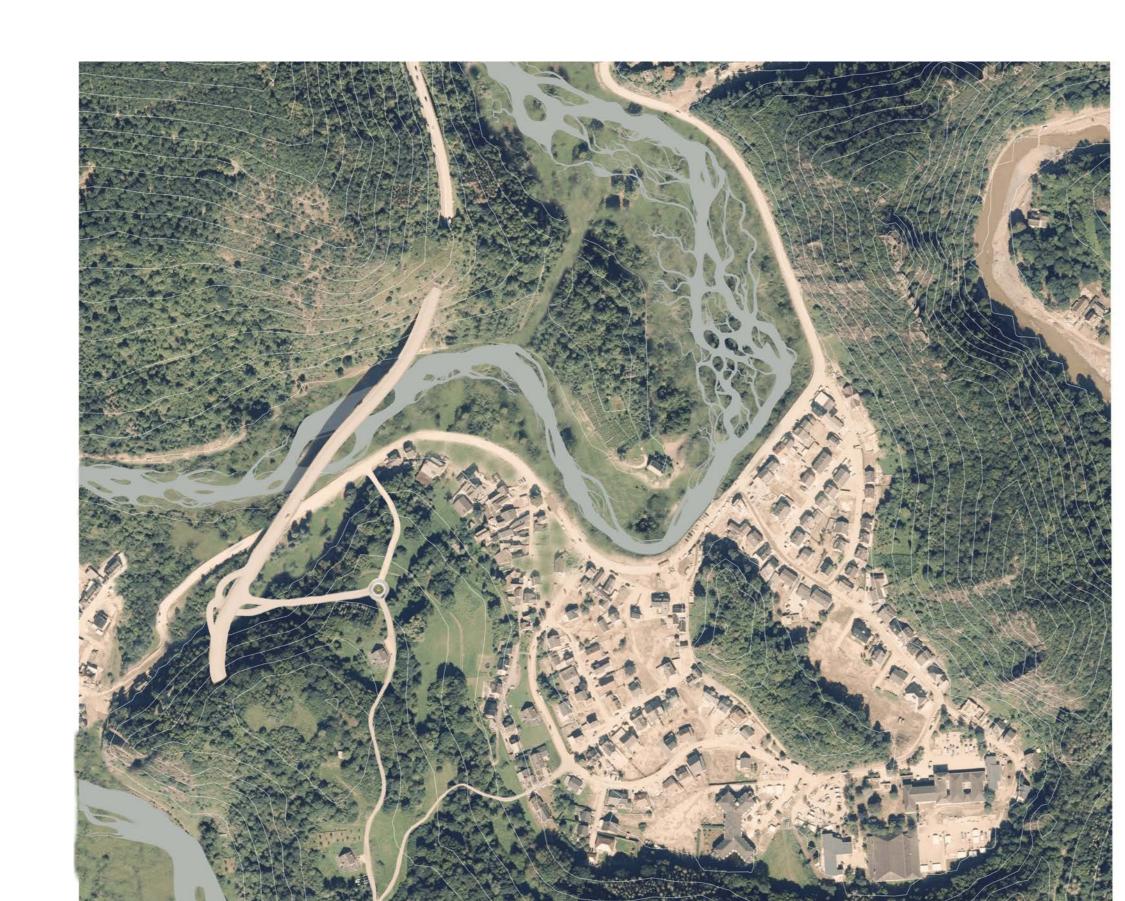

Altenburg, a small community within the Altenahr municipality is the home to 600 inhabitants.

Altenburg which is located along the Ahr river in the ahr valley. This small community experienced devastating losses and damages under the flood of July 2021.

In July 2021 an extreme rain fell in the region causing the river to exceed the river banks by 7.8 meters. This caused confusion, panic and in some cases death.

This report is going to look into the event and try to understand how a catastrophe this size can happen, whats happening now and how to plan for the future.

New road and river system in altenburg