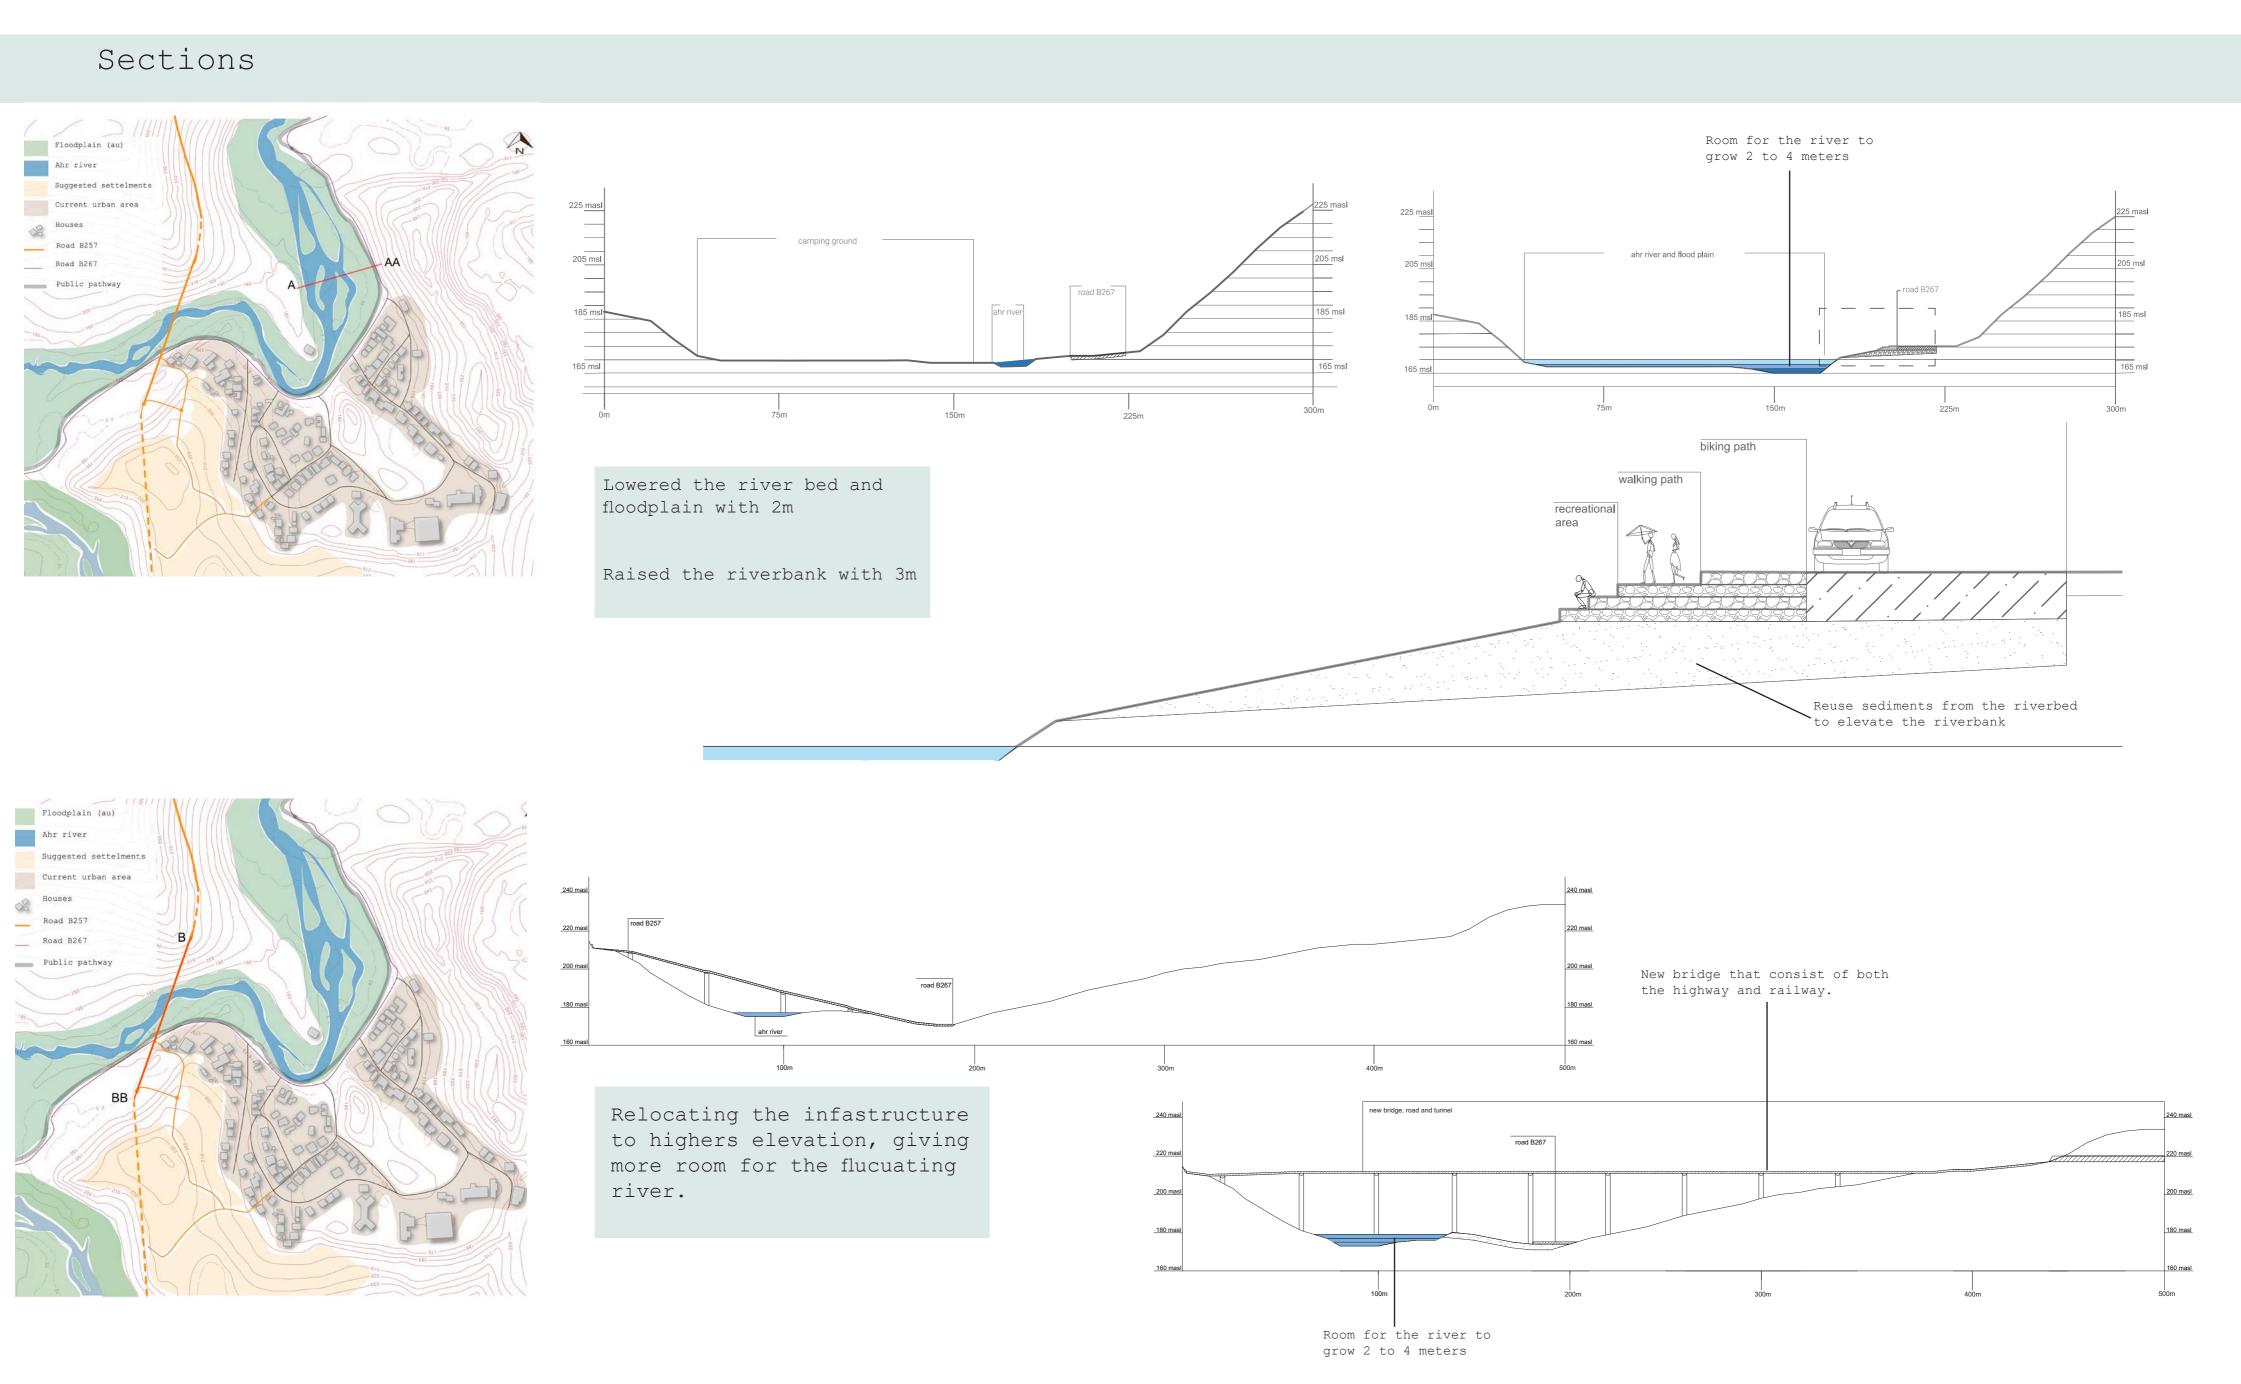

## Sections

## During the flood

What happens now?

Temporary elements is the new normal.

Giving room for the flucuating river

When making the riverbed wider, it slows down the water and can under hevy water flow store a larger amount. This is important to do in the areas where it is room for this possibility.

Relocating the hardest hit houses

New houses should be built over 180 masl to avoid the the next flood.

If housees in the flood zone should be rebuilt or restores they should either be elevated or have a first floor that handles the flood.

New road and river system in altenburg