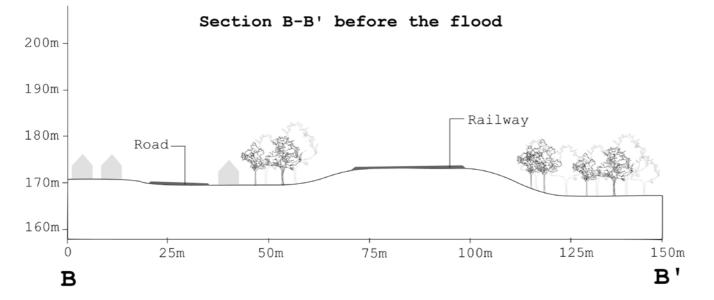

Bathtub effect

The crisis teams

are coming

togheter

Flood levels

The countour lines

gain access to.

shows how flat the area the village lies on. Displaying this as a

area the river can easy

## Sections