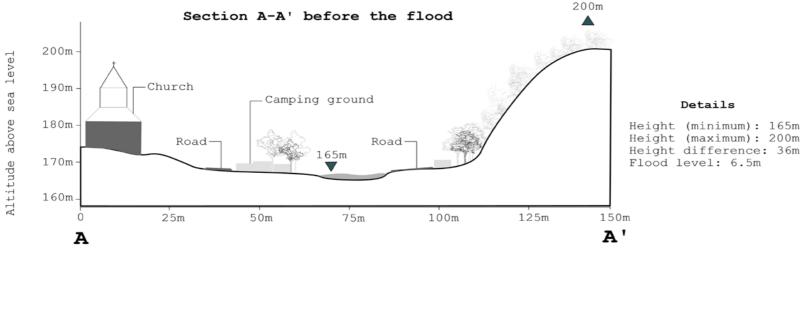

Bathtub effect

The crisis teams

are coming

togheter

Flood levels

The countour lines

gain access to.

shows how flat the area the village lies on. Displaying this as a

area the river can easy

## Sections