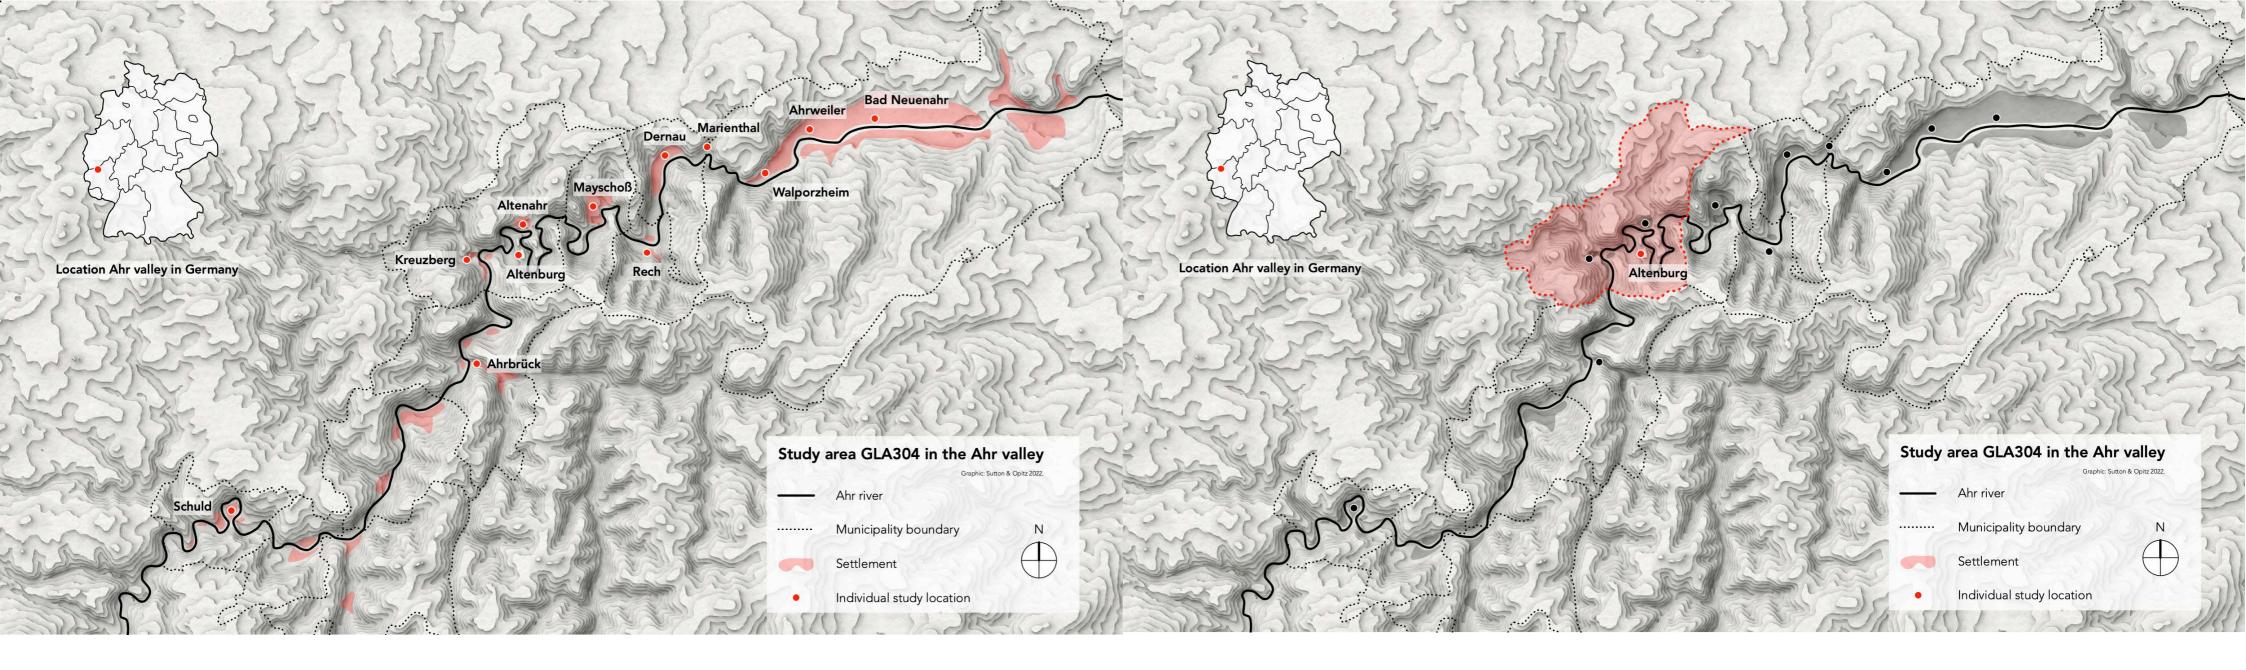

Altenburg, a small community within the Altenahr municipality is the home to 600 inhabitants.

Altenburg which is located along the Ahr river in the ahr valley. This small community experienced devastating losses and damages under the flood of July 2021.

In July 2021 an extreme rain fell in the region causing the river to exceed the river banks by 7.8 meters. This caused confusion, panic and in some cases death.

This report is going to look into the event and try to understand how a catastrophe this size can happen, whats happening now and how to plan for the future.