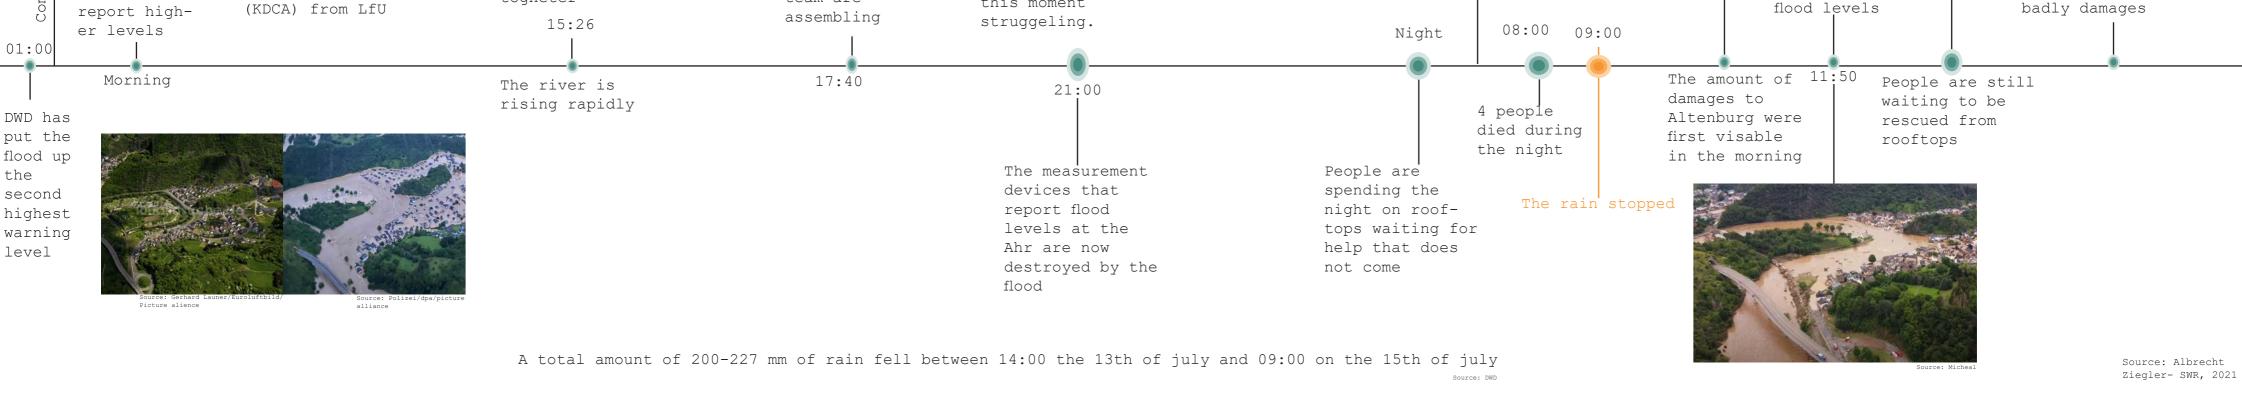

There is 95% of the still high village have been badly damages flood levels

The road is closed.

The help are from

this moment

The rescue

team are

Bathtub effect

The crisis teams

are coming

togheter

Flood levels

The countour lines

gain access to.

shows how flat the area the village lies on. Displaying this as a