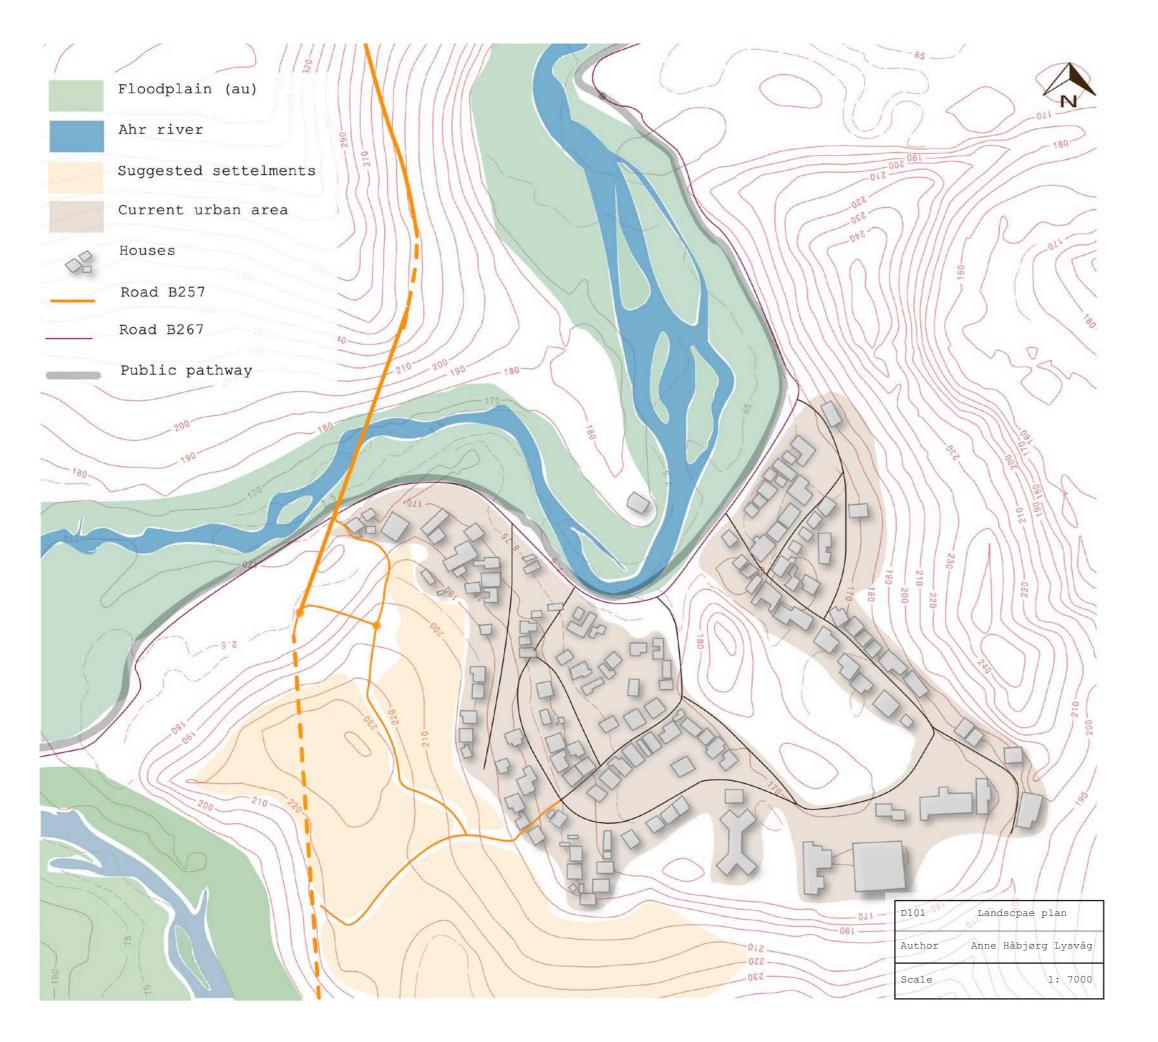

ion, panic and in some cases death.

This report is going to look into the event and try to understand how a catastrophe this size can happen, whats happening now and how to plan for the future.



There is 95% of the still high village have been badly damages flood levels



The road is closed.

The help are from

this moment

The rescue

team are

## Material demages

app "Katwan

control app"

disaster

ley own mea-

suring tools

have begun to

What happened? Anne Håbjørg Lysvåg

Bathtub effect



The crisis teams

are coming

togheter



Flood levels

The countour lines

gain access to.

shows how flat the area the village lies on. Displaying this as a

area the river can easy

## Sections









## During the flood





What happens now?

Temporary elements is the new normal.







Giving room for the flucuating river



When making the riverbed wider, it slows down the water and can under hevy water flow store a larger amount. This is important to do in the areas where it is room for this possibility.

Relocating the hardest hit houses



New houses should be built over 180 masl to avoid the the next flood.

If housees in the flood zone should be rebuilt or restores they should either be elevated or have a first floor that handles the flood.





New road and river system in altenburg

## Literature list:

Kessler. A.L & Weidinger (2021) Flut rekonstruktion Ahrtal protokoll, SWR. Available from: https://www.swr.de/swraktuell/rheinland-pfalz/flut-rekonstruktion-ahrtal-protokoll-100.html

- Prominski. M, Stokman. A, Stimberg. D , Voermanek, H and Zeller, S ( n.d.) R