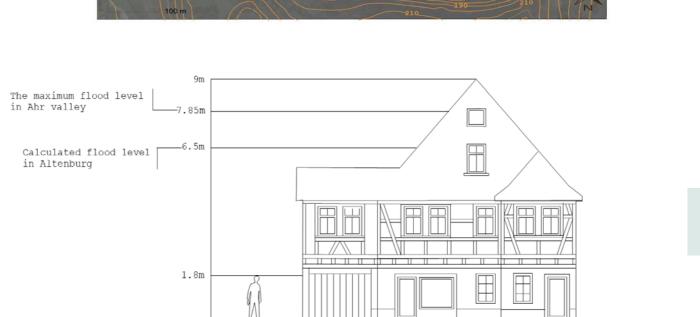

In July 2021 an extreme rain fell in the region causing the river to exceed the river banks by 7.8 meters. This caused confusion, panic and in some cases death.

This report is going to look into the event and try to understand how a catastrophe this size can happen, whats happening now and how to plan for the future.

Relocating the hardest hit houses

New houses should be built over 180 masl to avoid the the next flood.

If housees in the flood zone should be rebuilt or restores they should either be elevated or have a first floor that handles the flood.