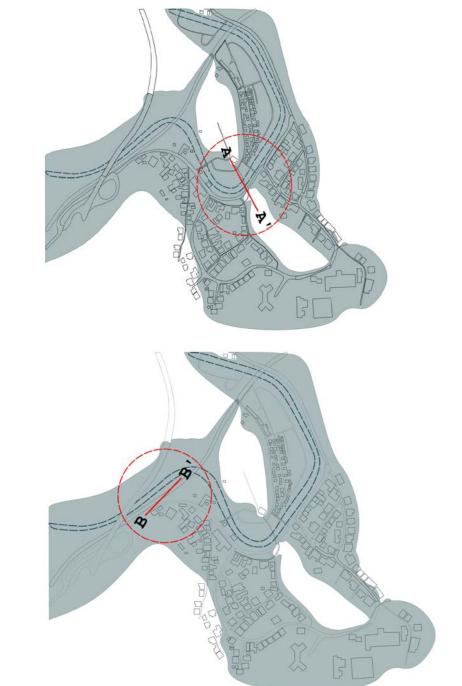

l in the region causing the river to exceed the river banks by 7.8 meters. This caused confusion, panic and in some cases death.

This report is going to look into the event and try to understand how a catastrophe this size can happen, whats happening now and how to plan for the future.



There is 95% of the still high village have been badly damages flood levels



The road is closed.

The help are from

this moment

The rescue

team are

## Material demages

app "Katwan

control app"

disaster

ley own mea-

suring tools

have begun to

What happened? Anne Håbjørg Lysvåg

Bathtub effect



The crisis teams

are coming

togheter



Flood levels

The countour lines

gain access to.

shows how flat the area the village lies on. Displaying this as a

area the river can easy

## Sections









## During the flood





What happens now?

Temporary elements is the new normal.







Giving room for the flucuating river



When making the riverbed wider, it slows down the water and can under hevy water flow store a larger amount. This is important to do in the areas where it is room for this possibility.

Relocating the hardest hit houses



New houses should be built over 180 masl to avoid the the next flood.

If housees in the flood zone should be rebuilt or restores they should either be elevated or have a first floor that handles the flood.





New road and river system in altenburg

## Literature list:

Kessler. A.L & Weidinger (2021) Flut rekonstruktion Ahrtal protokoll, SWR. Available from: https://www.swr.de/swraktuell/rheinland-pfalz/flut-rekonstruktion-ahrtal-proto