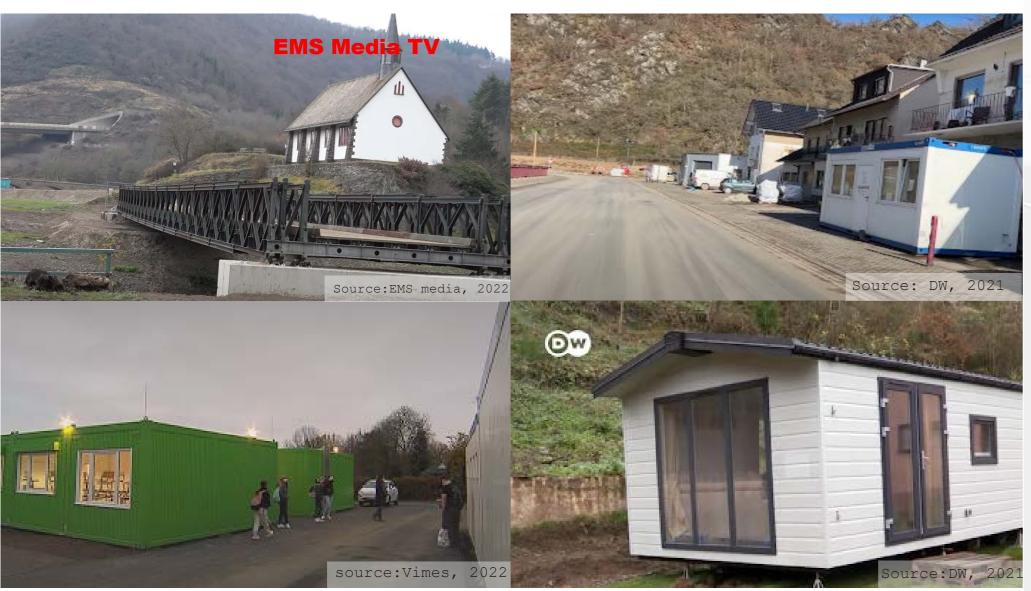

## During the flood

What happens now?

Temporary elements is the new normal.

Giving room for the flucuating river

When making the riverbed wider, it slows down the water and can under hevy water flow store a larger amount. This is important to do in the areas where it is room for this possibility.

Relocating the hardest hit houses

New houses should be built over 180 masl to avoid the the next flood.

If housees in the flood zone should be rebuilt or restores they should either be elevated or have a first floor that handles the flood.

New road and river system in altenburg