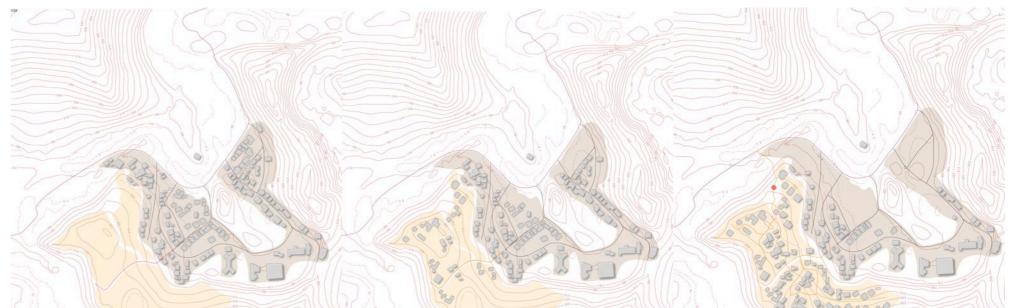

Relocating the hardest hit houses

New houses should be built over 180 masl to avoid the the next flood.

If housees in the flood zone should be rebuilt or restores they should either be elevated or have a first floor that handles the flood.

New road and river system in altenburg