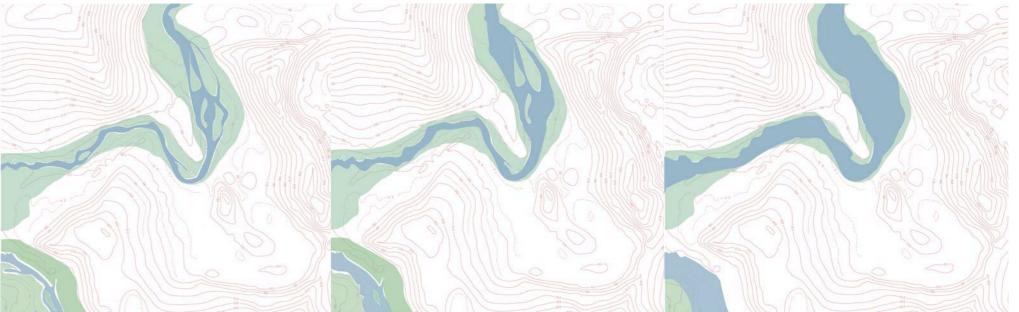

Bathtub effect

The crisis teams

are coming

togheter

Flood levels

The countour lines

gain access to.

shows how flat the area the village lies on. Displaying this as a

area the river can easy

## During the flood

What happens now?

Temporary elements is the new normal.

Giving room for the flucuating river

When making the riverbed wider, it slows down the water and can under hevy water flow store a larger amount. This is important to do in the areas where it is room for this possibility.