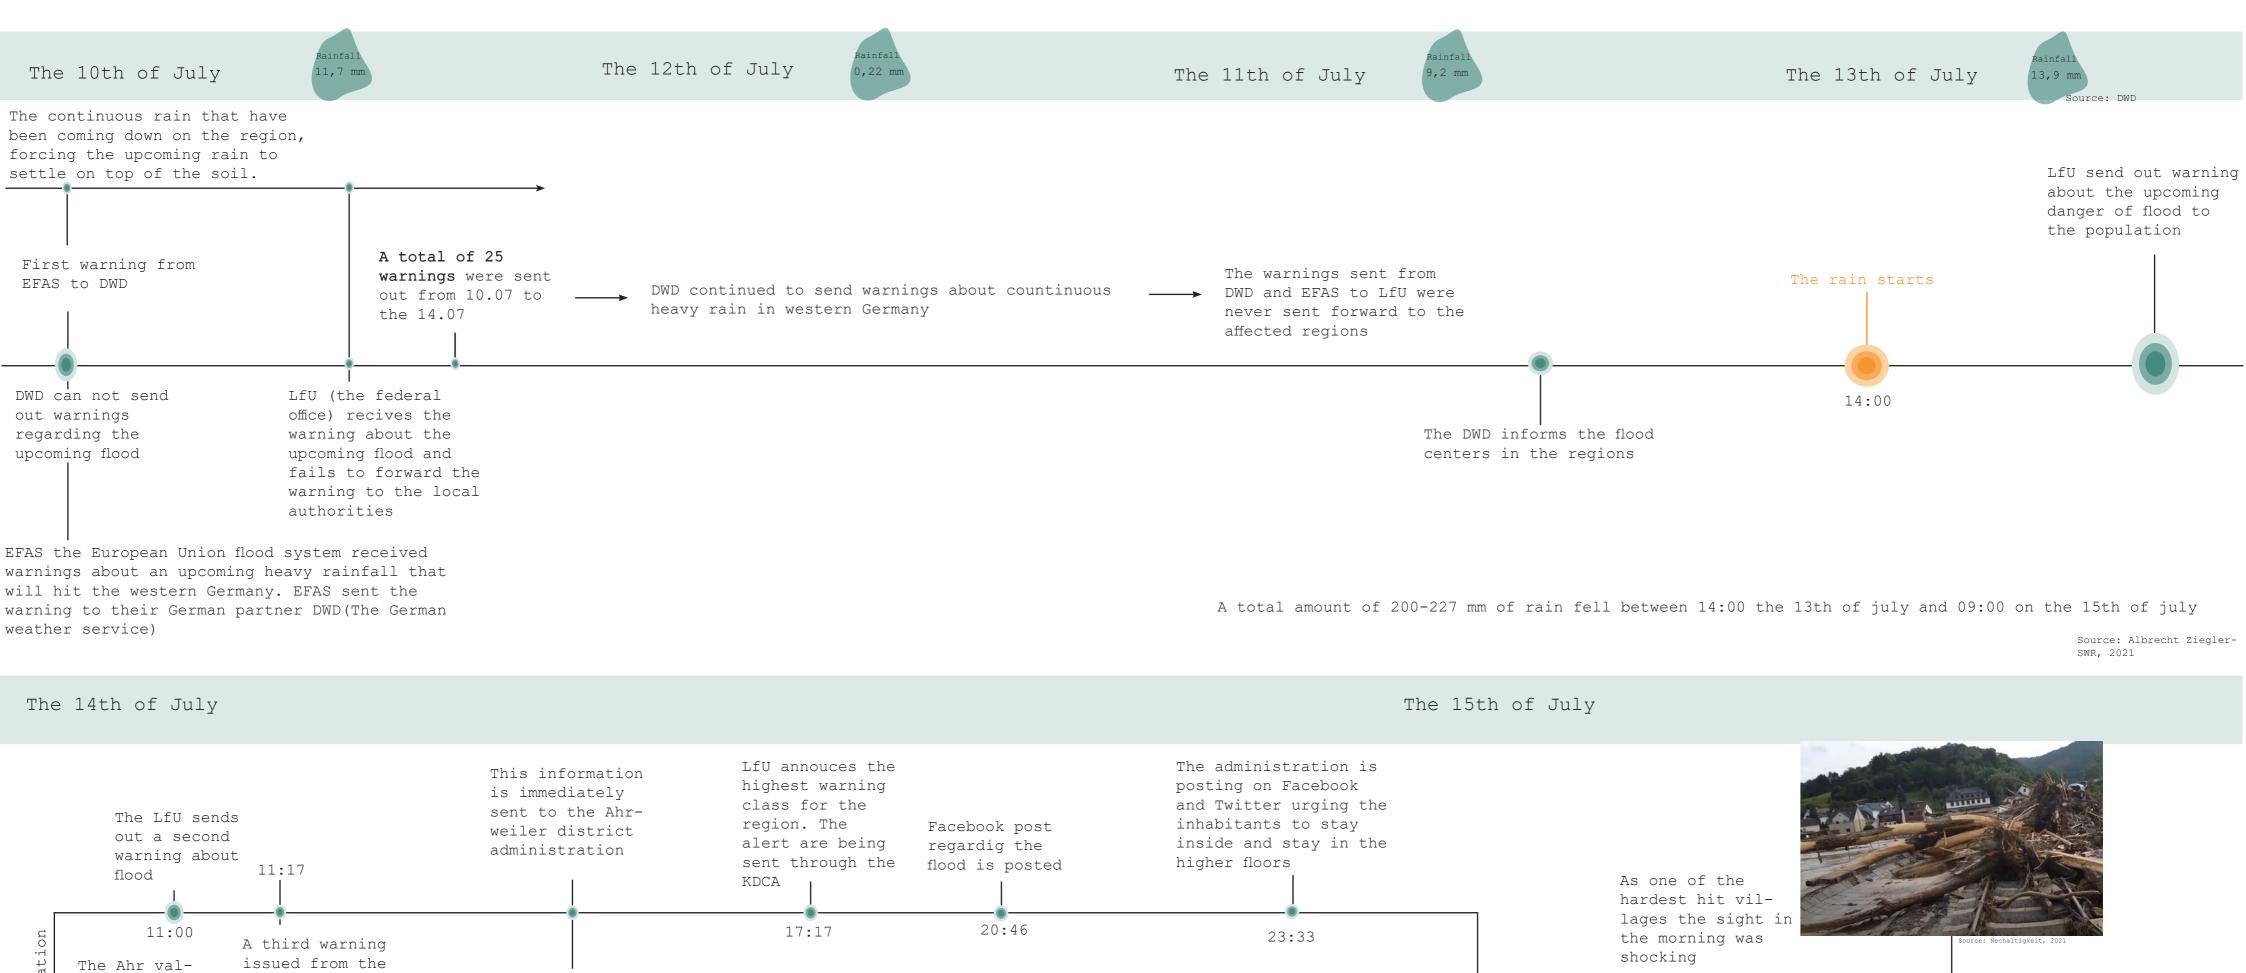

In July 2021 an extreme rain fell in the region causing the river to exceed the river banks by 7.8 meters. This caused confusion, panic and in some cases death.

This report is going to look into the event and try to understand how a catastrophe this size can happen, whats happening now and how to plan for the future.