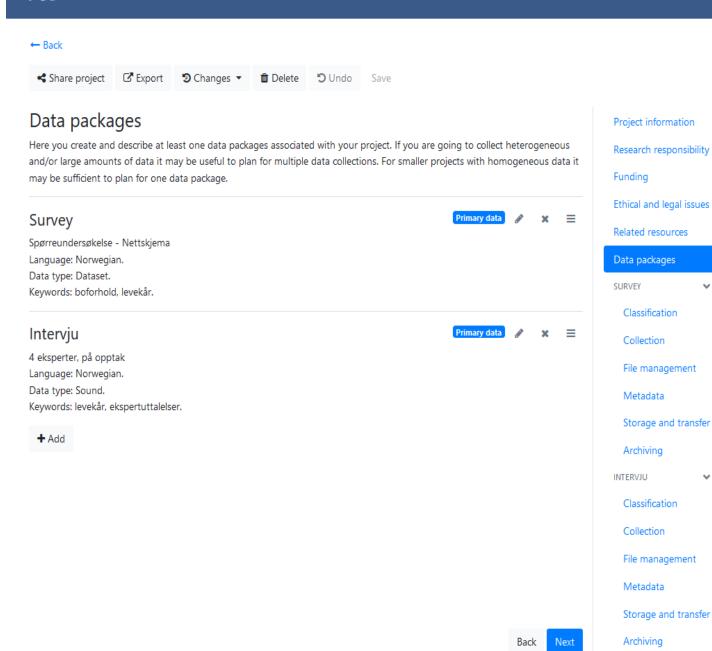

|                 |                     |                 |                |          |            |      |      | File managem      | ent      |
|                                                                |                 |                     |                 |                |          |            |      |      | Metadata          |          |
|                                                                |                 |                     |                 |                |          |            |      |      | Storage and tr    | ansfer   |
|                                                                |                 |                     |                 |                |          |            | Back | Next | Archiving         |          |









Project information





Other















Project information



Research responsibility Funding Ethical and legal issues Related resources Data packages SURVEY Classification Collection File management Metadata Storage and transfer Archiving INTERVJU Classification Collection File management Metadata Storage and transfer Archiving



DataverseNO (https://dataverse.no) is a curated, FAIR-aligned national generic repository for open research data from all academic disciplines. DataverseNO commits to facilitate that published data remain accessible and (re)usable in a long-term perspective. The repository is owned and operated by UiT The Arctic University of Norway. DataverseNO accepts submissions from researchers primarily from Norwegian research institutions. Datasets in Datavers