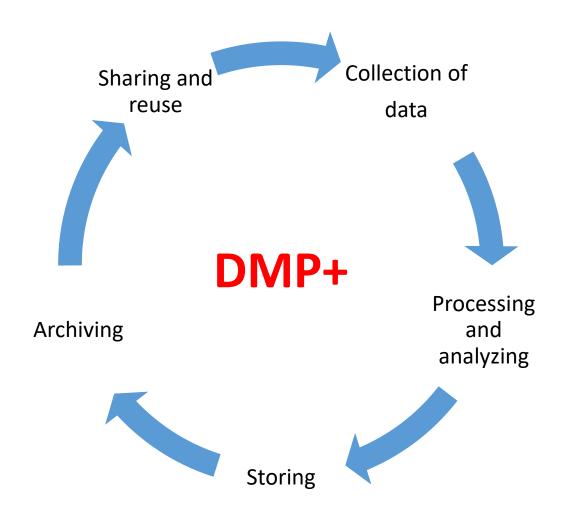

## **NSD DMP+**

- Meets requirements (NFR, H2020 ++)
- Online
- No attachments
- English/Norwegian
- Dynamic
- Sharable
- Exportable
- Many types of data
- Easy archiving
- Part of NMBUs documentation and overview