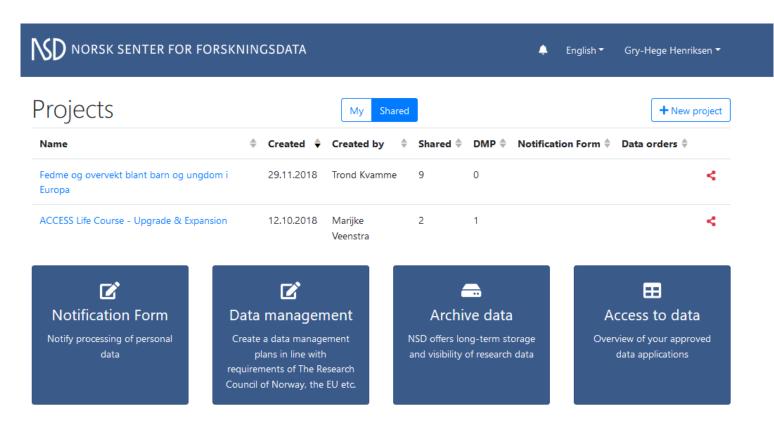

## Min side

#### For researchers:

- Projects
- Other NSD services
- Archived data
- Data access
- Supervicers- shared projects
- Easy archiving

Tjenester for forskningsinstitusjoner finner du på institusjon.nsd.no

# For research administration

#### For administrations:

- Easy overview
- Documentation
- Easy access