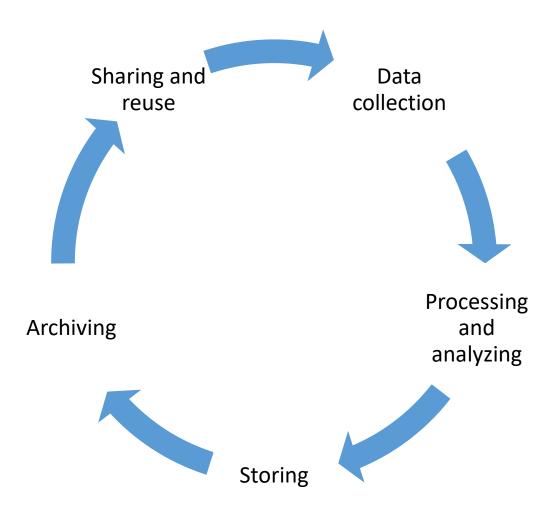

## Basic concepts

- Research data
- Data management
- Metadata
- DMP datamangementplan
- Data lifecycle
- Storing
- Archiving
- FAIR principles

# Datamanagement