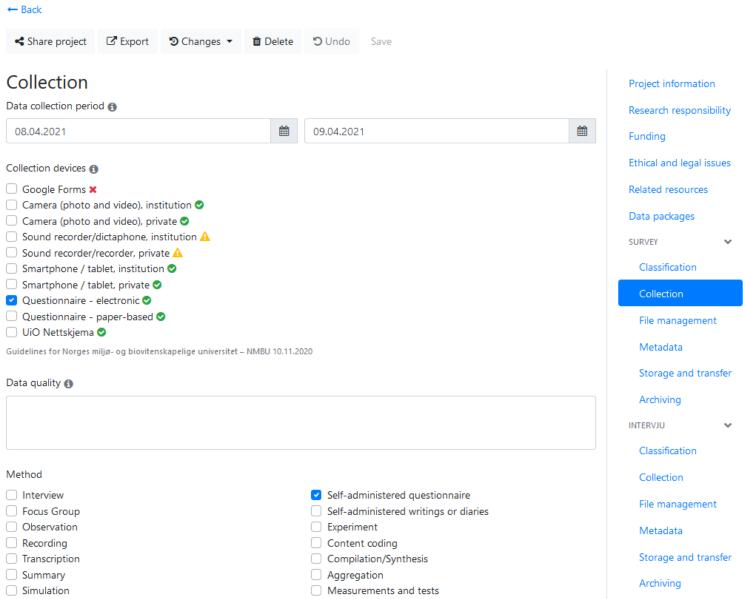

## NORSK SENTER FOR FORSKNINGSDATA

| ← Back                                            |                    |                          |                   |               |                               |      |          |                      |         |
|---------------------------------------------------|--------------------|--------------------------|-------------------|---------------|-------------------------------|------|----------|----------------------|---------|
| Share project                                     | <b>☑</b> Export    | <b>೨</b> Changes ▼       | 🛍 Delete          | <b>O</b> Undo | Save                          |      |          |                      |         |
| Collection                                        |                    |                          |                   |               |                               |      |          | Project informatio   | on      |
| Data collection peri                              | od 🚯               |                          |                   |               |                               |      |          | Research responsi    | ibility |
| 08.04.2021                                        |                    |                          | <b>#</b>          | 09.04.202     | 1                             |      | <b>#</b> | Funding              |         |
| Collection devices                                | <b>3</b>           |                          |                   |               |                               |      |          | Ethical and legal is | ssues   |
| Google Forms                                      | •                  |                          |                   |               |                               |      |          | Related resources    |         |
| Camera (photo Camera (photo                       |                    |                          |                   |               |                               |      |          | Data packages        |         |
| Sound recorder,                                   | /dictaphone, in    | stitution 🛕              |                   |               |                               |      |          | SURVEY               | ~       |
| Sound recorder, Smartphone / ta                   | •                  |                          |                   |               |                               |      |          | Classification       |         |
| ☐ Smartphone / ta                                 | •                  | 7                        |                   |               |                               |      |          | Collection           |         |
| Questionnaire -                                   | paper-based        | A                        |                   |               |                               |      |          | File managemer       | nt      |
| ✓ UiO Nettskjema Guidelines for Norges            |                    |                          | NIMPLL 10 11 2/   | 220           |                               |      |          | Metadata             |         |
| Guidelines for Norges                             | miljø- og bloviter | iskapelige universitet - | - NIVIDO 10.11.20 | 020           |                               |      |          | Storage and tra      | nefor   |
| Data quality 🚯                                    |                    |                          |                   |               |                               |      |          | _                    | ilisiei |
|                                                   |                    |                          |                   |               |                               |      |          | Archiving            |         |
|                                                   |                    |                          |                   |               |                               |      |          | INTERVJU             | ~       |
|                                                   |                    |                          |                   |               |                               |      |          | Classification       |         |
| Method                                            |                    |                          |                   |               |                               |      |          | Collection           |         |
| ✓ Interview                                       |                    |                          |                   |               | ministered questionnaire      |      |          | File managemer       | nt      |
| Focus Group                                       |                    |                          |                   |               | ministered writings or diarie | es . |          |                      |         |
| Observation                                       |                    |                          |                   | Experin       |                               |      |          | Metadata             |         |
| <ul><li>Recording</li><li>Transcription</li></ul> |                    |                          |                   |               | nt coding<br>lation/Synthesis |      |          | Storage and tra      | nsfer   |
| Summary                                           |                    |                          |                   | Aggred        |                               |      |          | Storage and tra      | iorei   |
| Simulation                                        |                    |                          |                   |               | rements and tests             |      |          | Archiving            |         |
| Other                                             |                    |                          |                   |               |                               |      |          |                      |         |