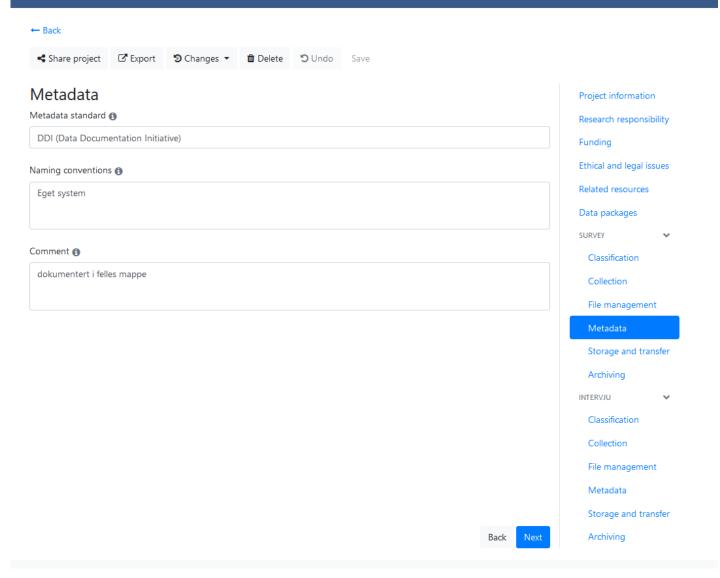

| ← <u>Back</u>                  |                 |                    |                 |               |      |  |      |      |    |                         |   |
|--------------------------------|-----------------|--------------------|-----------------|---------------|------|--|------|------|----|-------------------------|---|
| Share project                  | <b>♂</b> Export | <b>೨</b> Changes ▼ | <b>™</b> Delete | <b>5</b> Undo | Save |  |      |      |    |                         |   |
| Metadata Metadata standard (1) |                 |                    |                 |               |      |  |      |      |    | roject information      | , |
| DDI (Data Document             | tation Initiat  | ive)               |                 |               |      |  |      |      | F  | unding                  |   |
| Naming conventions (           |                 |                    |                 |               |      |  |      |      | E  | thical and legal issues | i |
| Egen utviklet                  |                 |                    |                 |               |      |  |      |      | R  | elated resources        |   |
|                                |                 |                    |                 |               |      |  |      |      | D  | ata packages            |   |
| 6                              |                 |                    |                 |               |      |  |      |      | SI | URVEY •                 | , |
| Comment 1                      |                 |                    |                 |               |      |  |      |      |    | Classification          |   |
| dokumentert i egen i           | mappe           |                    |                 |               |      |  |      |      |    | Collection              |   |
|                                |                 |                    |                 |               |      |  |      |      |    | File management         |   |
|                                |                 |                    |                 |               |      |  |      |      |    | Metadata                |   |
|                                |                 |                    |                 |               |      |  |      |      |    | Storage and transfer    | Γ |
|                                |                 |                    |                 |               |      |  |      |      |    | Archiving               |   |
|                                |                 |                    |                 |               |      |  |      |      | II | NTERVJU 🗸               | , |
|                                |                 |                    |                 |               |      |  |      |      |    | Classification          |   |
|                                |                 |                    |                 |               |      |  |      |      |    | Collection              |   |
|                                |                 |                    |                 |               |      |  |      |      |    | File management         |   |
|                                |                 |                    |                 |               |      |  |      |      |    | Metadata                |   |
|                                |                 |                    |                 |               |      |  |      |      |    | Storage and transfer    |   |
|                                |                 |                    |                 |               |      |  | Back | Next |    | Archiving               |   |