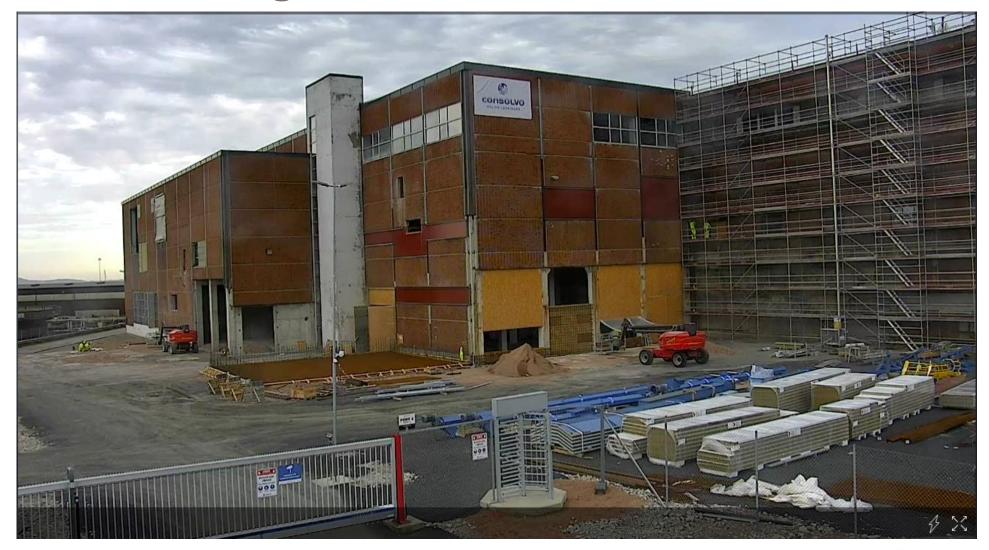

## **General project information**

- Hydrothermal liquefaction demonstration plant
- Conversion of biomass to biocrude oil
- Size of plant:
  - Feed: 24 t/d (50% moisture)
  - Product: 30 bbl/d
- Technology developer: Steeper Energy
- Location: Tofte
- Engineering: AFRY / Technology suppliers







# View of building from north side





# **Building December 2019**





# **Building October 2020**





# **Building June 2021**





## Installation and fabrication ongoing







### Virtual plant tour

#### Please note:

- Animation based on 3D model before 30% review (autumn 2019)
- Workers (persons) only shown to create a size reference ©



### Status and timeline Now **Re-engineering Detail engineering** Contracts **Civil work site Equipment fabrication Site installation** Commissioning Q4 Q1 Q2 Q3 Q4 Q1 Q2 Q3 Q4 Q1 Q2 Q3 2019 2020 2021 Silva Green Fuel

## Further project development

- Project development on schedule
- COVID-19 effects
  - None so far
  - Equipment deliveries unlikely to be affected
  - Expect challenges from March 2021 if travel restrictions are maintained at current level
- Commissioning of pla