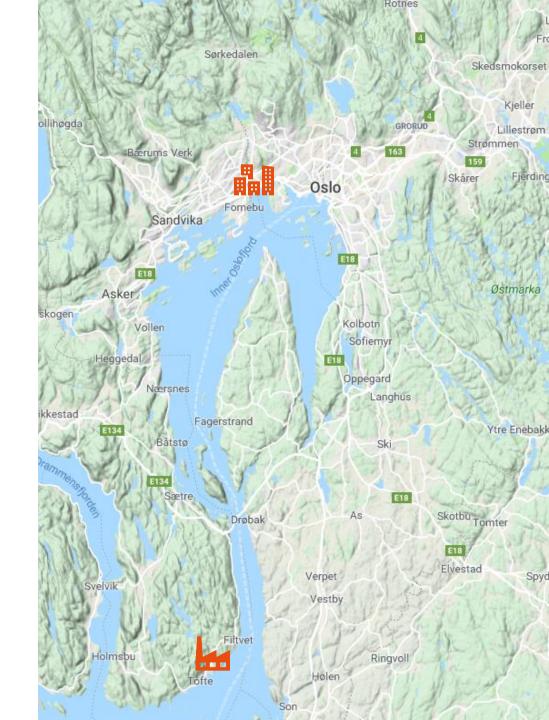

## **General project information**

- Hydrothermal liquefaction demonstration plant
- Conversion of biomass to biocrude oil
- Size of plant:
  - Feed: 24 t/d (50% moisture)
  - Product: 30 bbl/d
- Technology developer: Steeper Energy
- Location: Tofte
- Engineering: AFRY / Technology suppliers