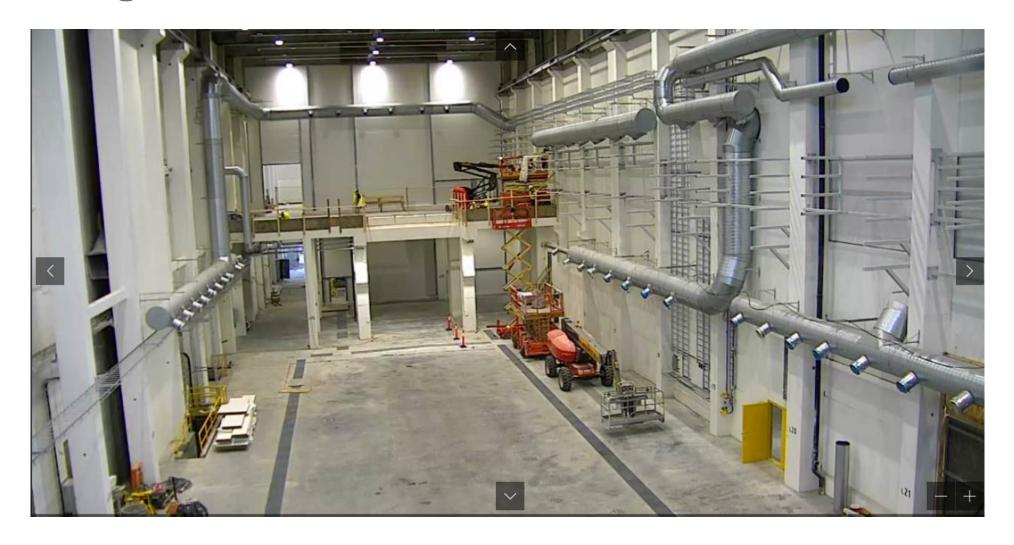

## **General project information**

- Hydrothermal liquefaction demonstration plant
- Conversion of biomass to biocrude oil
- Size of plant:
  - Feed: 24 t/d (50% moisture)
  - Product: 30 bbl/d
- Technology developer: Steeper Energy
- Location: Tofte
- Engineering: AFRY / Technology suppliers







# View of building from north side





# **Building December 2019**





# **Building October 2020**





# **Building June 2021**





## Installation and fabrication ongoing







### Virtual plant tour

#### Please note:

- Animation based on 3D model before 30% review (autumn 2019)
- Workers (persons) only shown to create a size reference ©



### Status and timeline Now **Re-engineering Detail engineering** Contracts **Civil work site Equipment fabrication Site installation** Commissioning Q4 Q1 Q2 Q3 Q4 Q1 Q2 Q3 Q4 Q1 Q2 Q3 2019 2020 2021 Silva Green Fuel

## Further project development

- Project development on schedule
- COVID-19 effects
  - None so far
  - Equipment deliveries unlikely to be affected
  - Expect challenges from March 2021 if travel restrictions are maintained at current level
- Commissioning of plant 2021
  - Step-wise
  - Hot commissioning autumn 2021









st