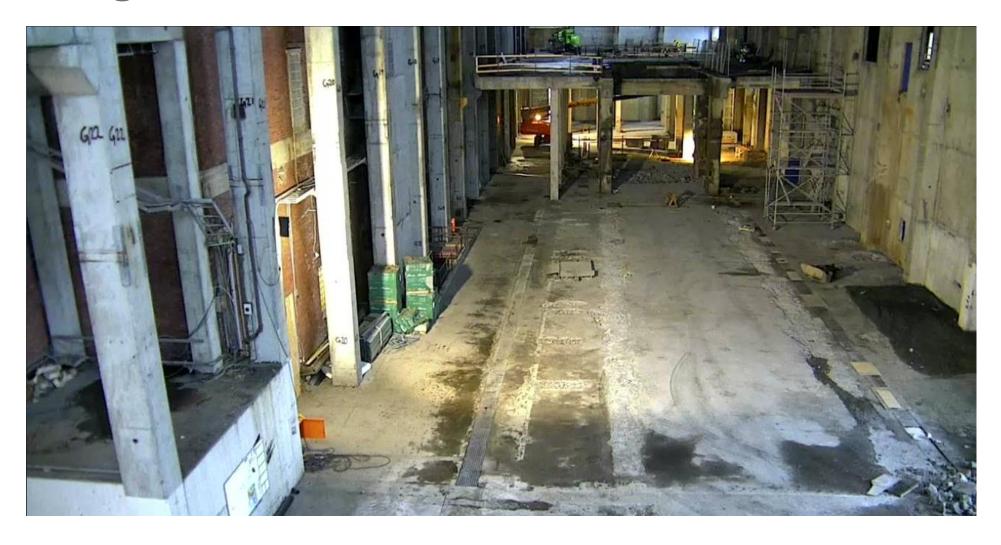

## **General project information**

- Hydrothermal liquefaction demonstration plant
- Conversion of biomass to biocrude oil
- Size of plant:
  - Feed: 24 t/d (50% moisture)
  - Product: 30 bbl/d
- Technology developer: Steeper Energy
- Location: Tofte
- Engineering: AFRY / Technology suppliers







# View of building from north side





# **Building December 2019**





# **Building October 2020**





# **Building June 2021**





## Installation and fabrication ongoing







### Virtual plant tour

#### Please note:

- Animation based on 3D model before 30% review (autumn 2019)
- Workers (persons) only shown to create a size reference ©



### Status and timeline Now **Re-engineering Detail engineering** Contracts **Civil work site Equipment fabrication Site installation** Commissioning Q4 Q1 Q2 Q3 Q4 Q1 Q2 Q3 Q4 Q1 Q2 Q3 2019 2020 2021 Silva Green Fuel

## Further project development

- Project development on schedule
- COVID-19 effects
  - None so far
  - Equipment deliveries unlikely to be affected
  - Expect challenges from March 2021 if travel restrictions are maintained at current level
- Commissioning of plant 2021
  - Step-wise
  - Hot comm