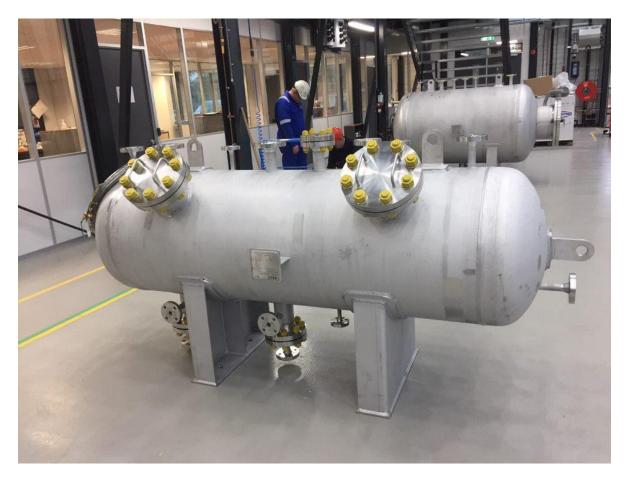

## **General project information**

- Hydrothermal liquefaction demonstration plant
- Conversion of biomass to biocrude oil
- Size of plant:
  - Feed: 24 t/d (50% moisture)
  - Product: 30 bbl/d
- Technology developer: Steeper Energy
- Location: Tofte
- Engineering: AFRY / Technology suppliers







# View of building from north side





# **Building December 2019**





# **Building October 2020**





# **Building June 2021**





## Installation and fabrication ongoing







### Virtual plant tour

#### Please note:

- Animation based on 3D model before 30% review (autumn 2019)
- Workers (persons) only shown to create a size reference ©



### Status and timeline Now **Re-engineering Detail engineering** Contracts **Civil work site Equipment fabrication Site installation** Commissioning Q4 Q1 Q2 Q3 Q4 Q1 Q2 Q3 Q4 Q1 Q2 Q3 2019 2020 2021 Silva Green Fuel

## Further project development

- Project development on schedule
- COVID-19 effects
  - None so far
  - Equipment deliveries unlikely to be affected
  - Expect challenges from March 2021 if travel restrictions are maintained at current level
- Commissioning of plant 2021
  - Step-wise
  - Hot commissioning autumn 2021









statkraft.com || sodra.com