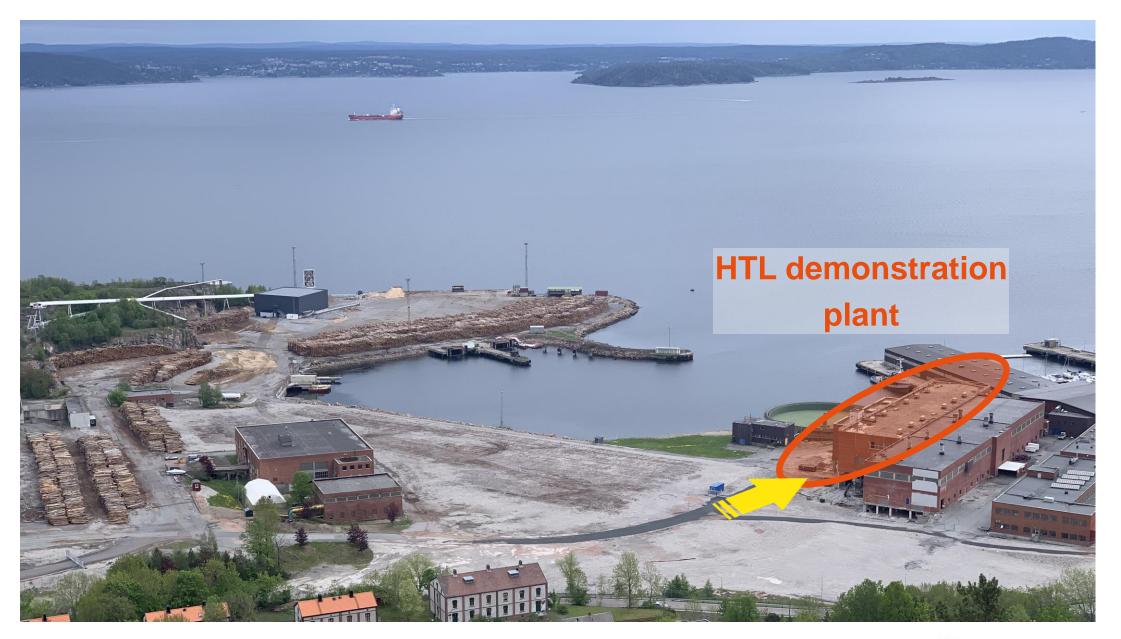

## **General project information**

- Hydrothermal liquefaction demonstration plant
- Conversion of biomass to biocrude oil
- Size of plant:
  - Feed: 24 t/d (50% moisture)
  - Product: 30 bbl/d
- Technology developer: Steeper Energy
- Location: Tofte
- Engineering: AFRY / Technology suppliers