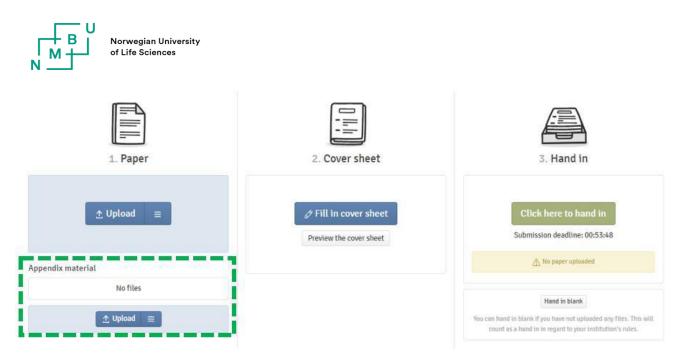

# Upload the signed form "Confidential thesis"

If your thesis is confidential, you have to upload the signed form "Confidential thesis" under "Appendix material". The signed form is also to be send to <u>wiseflow@nmbu.no</u> four (4) weeks before deadline before submitting your thesis. You have to also tick the question "Is the thesis confidential or should have delayed publishing?" and "Can the thesis be published in NMBU's knowledge archive Brage?".

### Upload the thesis

Before submitting, you need to upload the PDF file with your thesis under 'Paper'. The thesis must be saved as a pdf file.