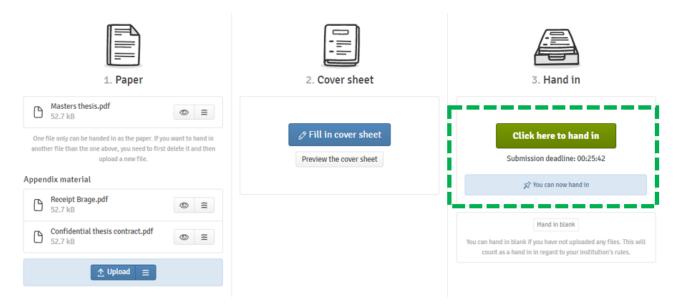

#### Submit thesis

Please note that the thesis is **not submitted** when uploaded. You also have to confirm that the uploaded file(s) should be submitted by clicking the green 'Hand in' button.

If you are in a group with other student(s), only one of you have to upload and submit the thesis.