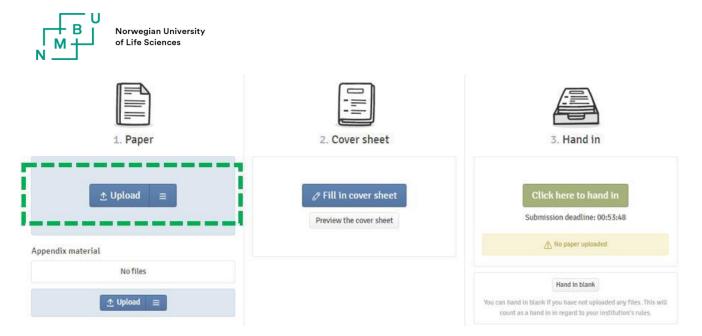

### Upload the thesis

Before submitting, you need to upload the PDF file with your thesis under 'Paper'. The thesis must be saved as a pdf file.