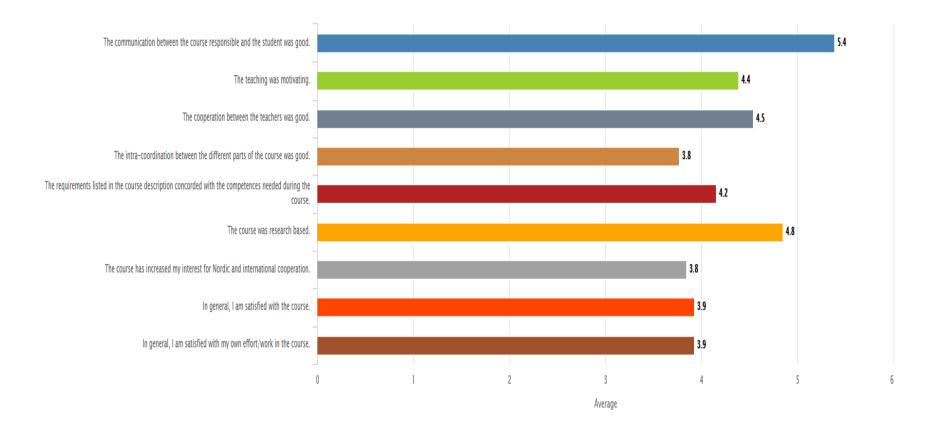

## C. To what extent do you agree or disagree with the following statements?

(1 = totally disagree, 6 = totally agree)

30/09/2019