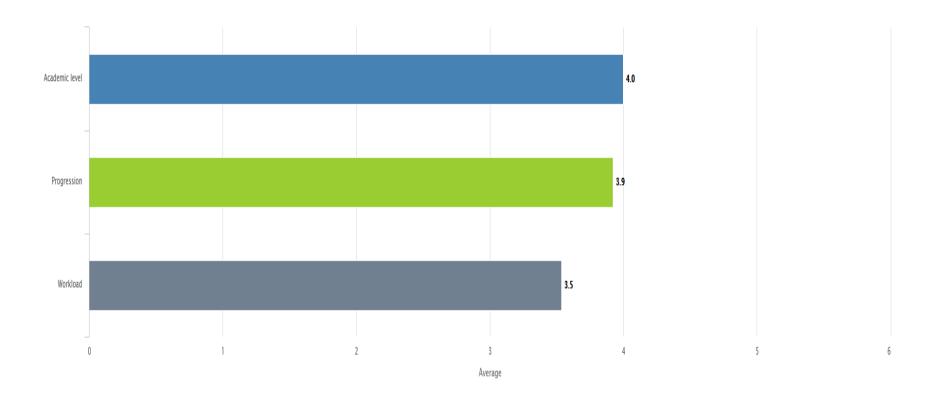

# B. How would you describe the academic level, the progression and the workload of the course?

(1 = too low/slow/little, 6 = too high/fast/much)