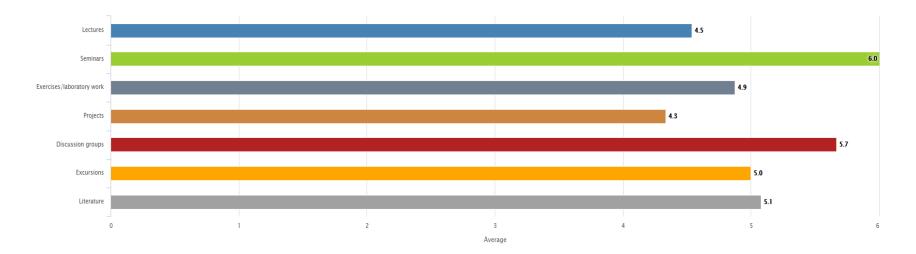

## Course Year: 2019

Number of respondents: 13

A. How did the teaching methods applied in this course contribute to achievement of the learning outcomes?

(1 = very little, 6 = very much)