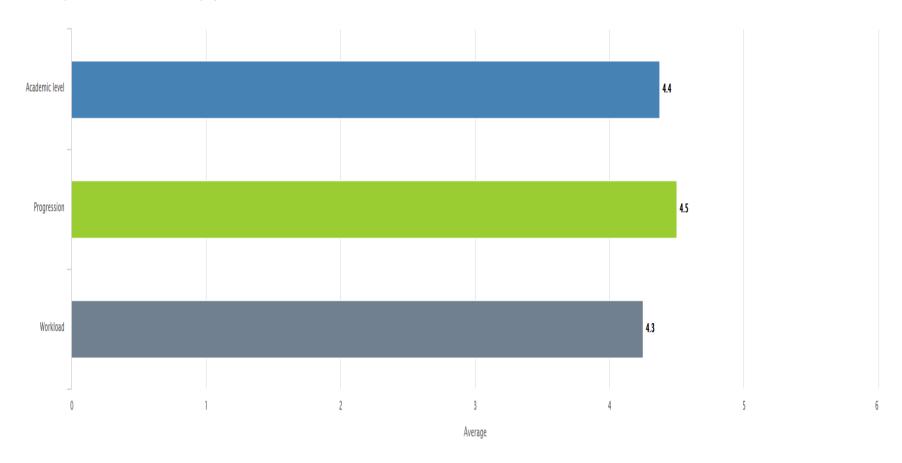

# B. How would you describe the academic level, the progression and the workload of the course?

How would you describe the academic level, the progression and the workload of the course?

(1 = too low/slow/little, 6 = too high/fast/much)