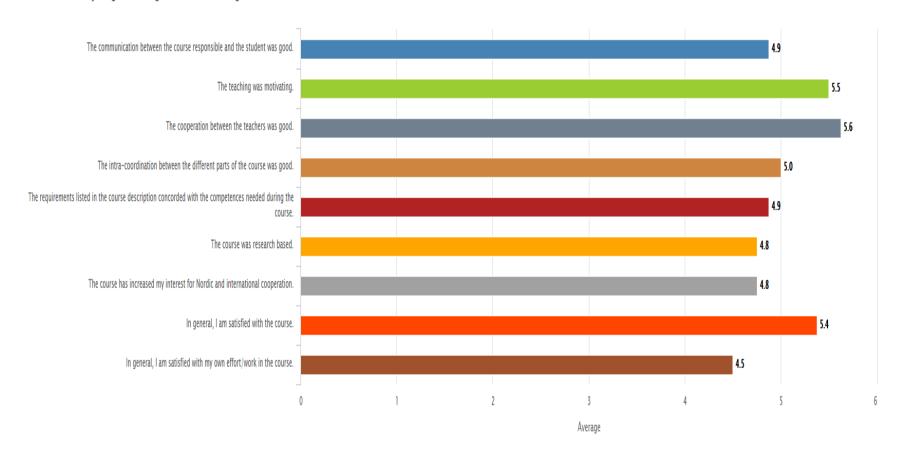

## C. To what extent do you agree or disagree with the following statements?

### To what extent do you agree or disagree with the following statements?

(1 = totally disagree, 6 = totally agree)