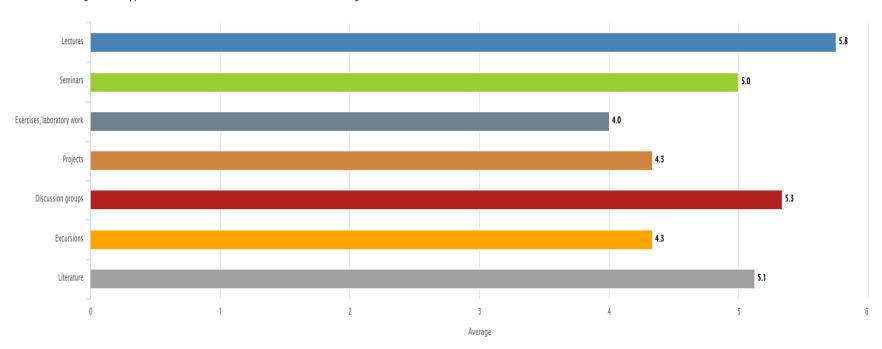

### A. How did the teaching methods applied in this course contribute to achievement of the learning outcomes?

How did the teaching methods applied in this course contribute to achievement of the learning outcomes?

(1 = very little, 6 = very much)